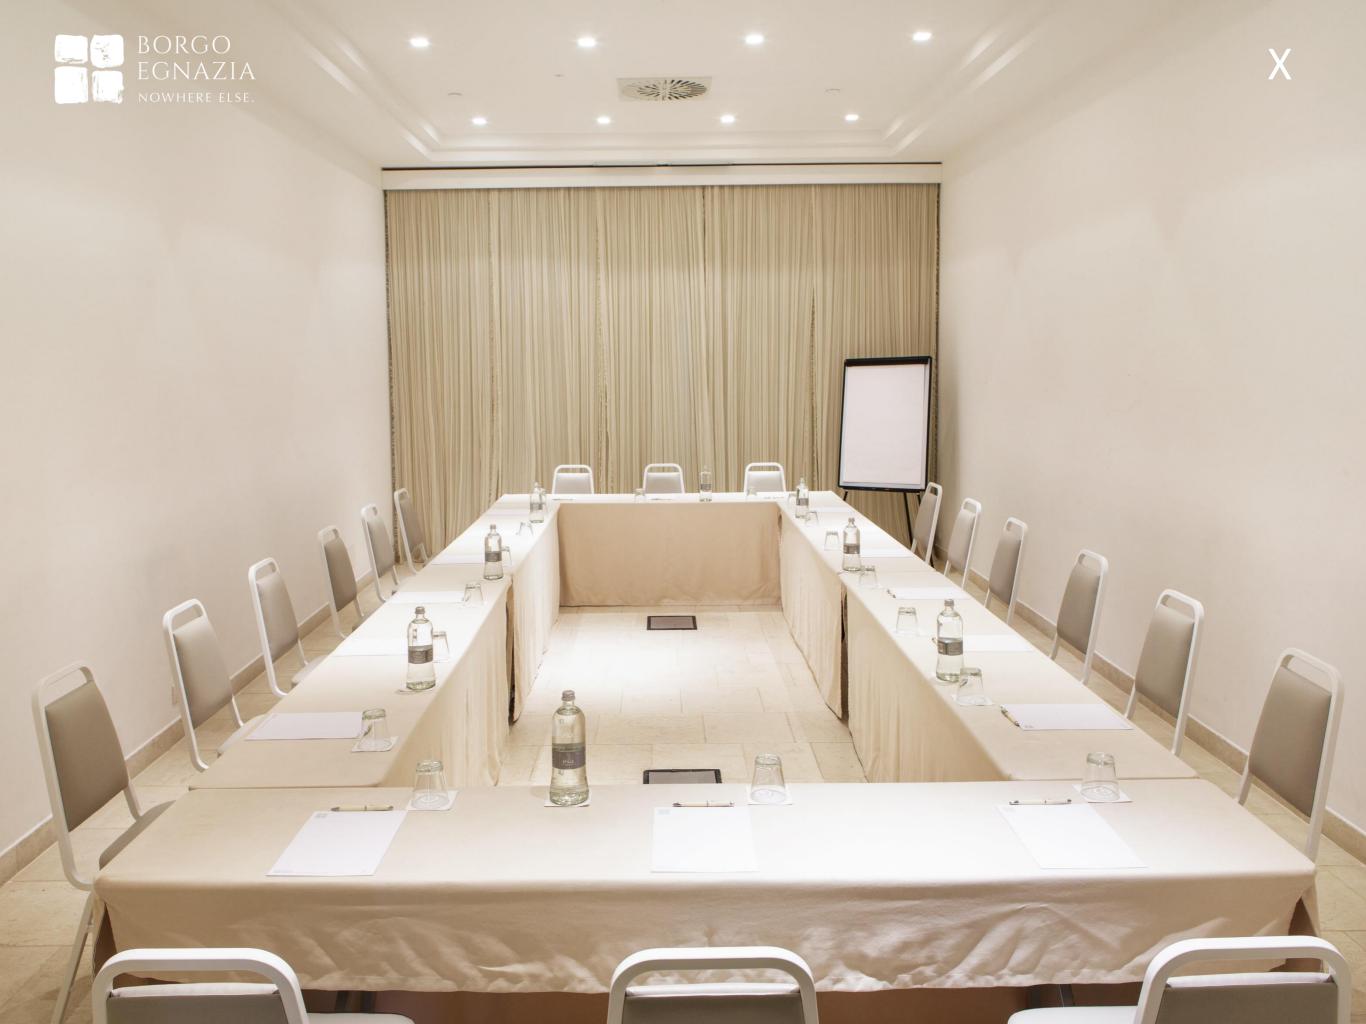

Area: 221 mq

|         | AREA<br>(in m²) | WIDTH<br>(mt) | LENGTH<br>(mt) | HEIGHT<br>(mt) | MAXIMUM<br>CAPACITY | NATURAL<br>LIGHT |
|---------|-----------------|---------------|----------------|----------------|---------------------|------------------|
| EGNAZIA | 221             | 17,5          | 12,7           | 3,7            | 224                 | $\checkmark$     |
|         |                 |               |                |                |                     |                  |
|         | HORSES          | HOE           | THEATRE STYLE  | CLASSROO       | m board             | CABARET          |
| EGNAZIA | 79              |               | 224            | 112            | 54                  | 119              |