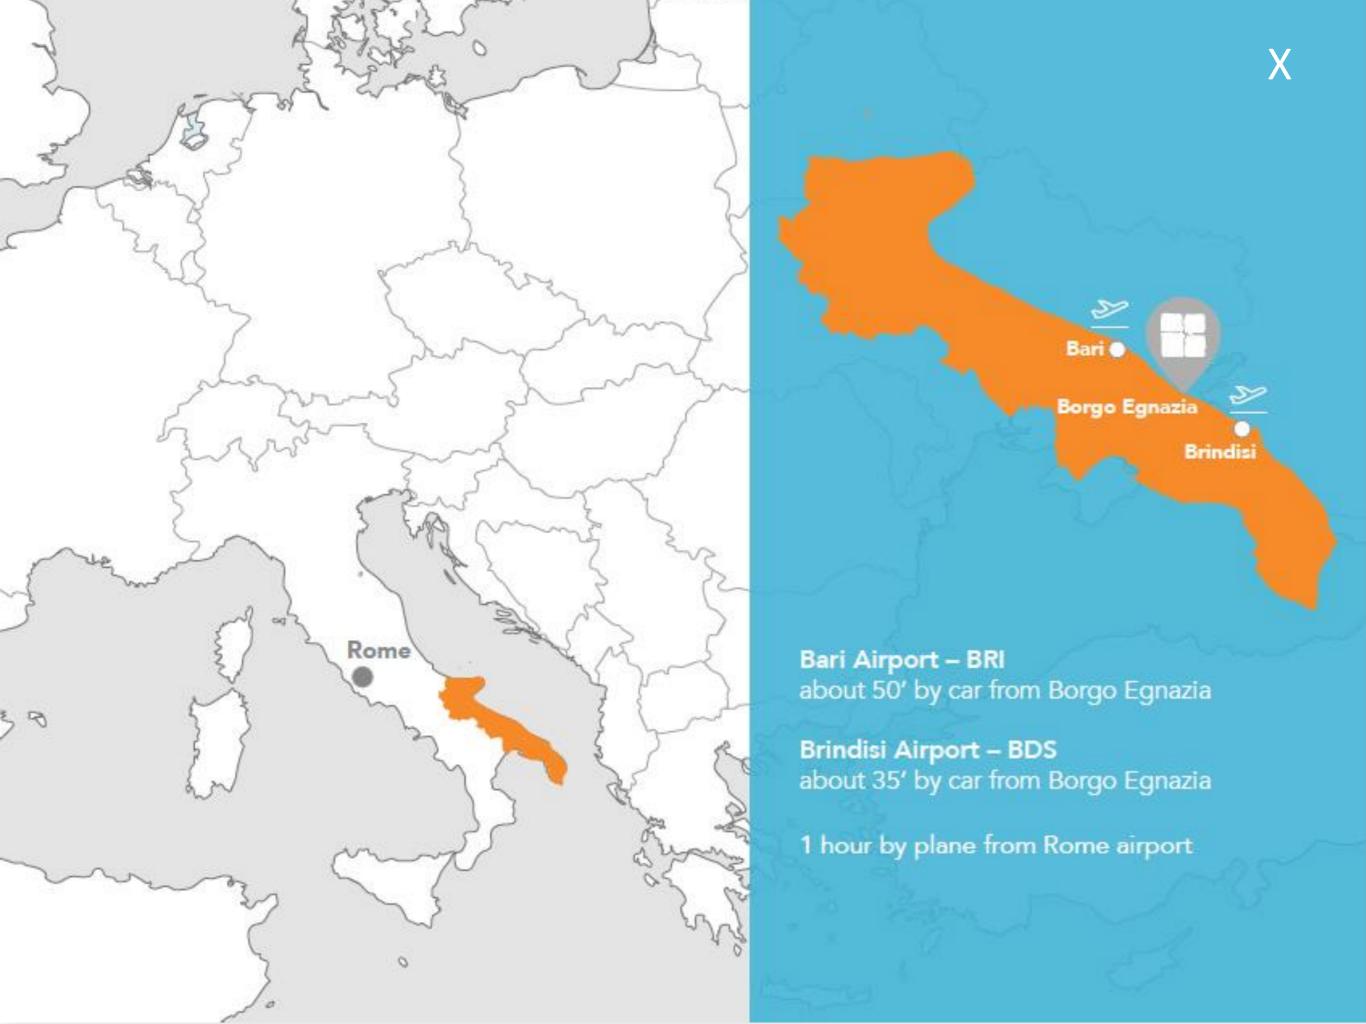

## **OVERVIEW**

Borgo Egnazia has 11 fully functional meeting rooms, offering flexibility for any type of corporate events.

All our meeting rooms have:

24/7 business center ½ The latest technology ½ Air conditioning ½ Free Wifi