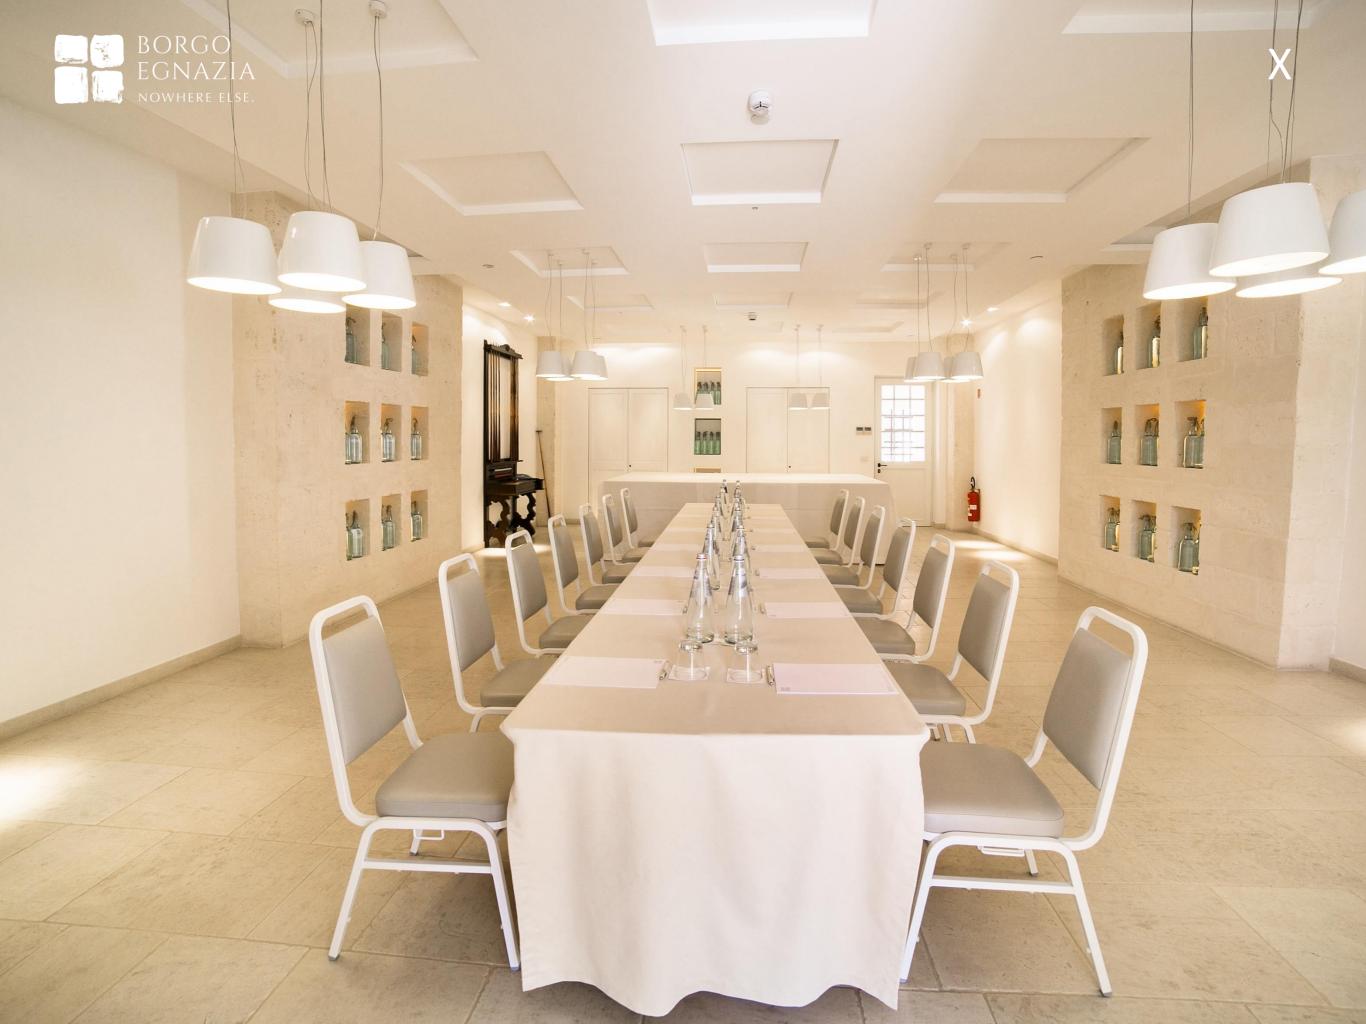

Area: 64 mq

|           | AREA<br>(in m²) | WIDTH<br>(mt) | LENGTH<br>(mt) | HEIGHT<br>(mt) | MAXIMUM<br>CAPACITY | NATURAL<br>LIGHT |
|-----------|-----------------|---------------|----------------|----------------|---------------------|------------------|
| EGNAZIA I | 64              | 5             | 12,7           | 3,7            | 50                  | $\checkmark$     |
|           |                 |               |                |                |                     |                  |
|           | HORSES          | SHOE          | THEATRE STYLE  | CLASSROO       | M BOARD             | CABARET          |
| EGNAZIA I | 23              |               | <b>50</b>      | 18             | 26                  | \                |
|           |                 |               |                |                |                     |                  |