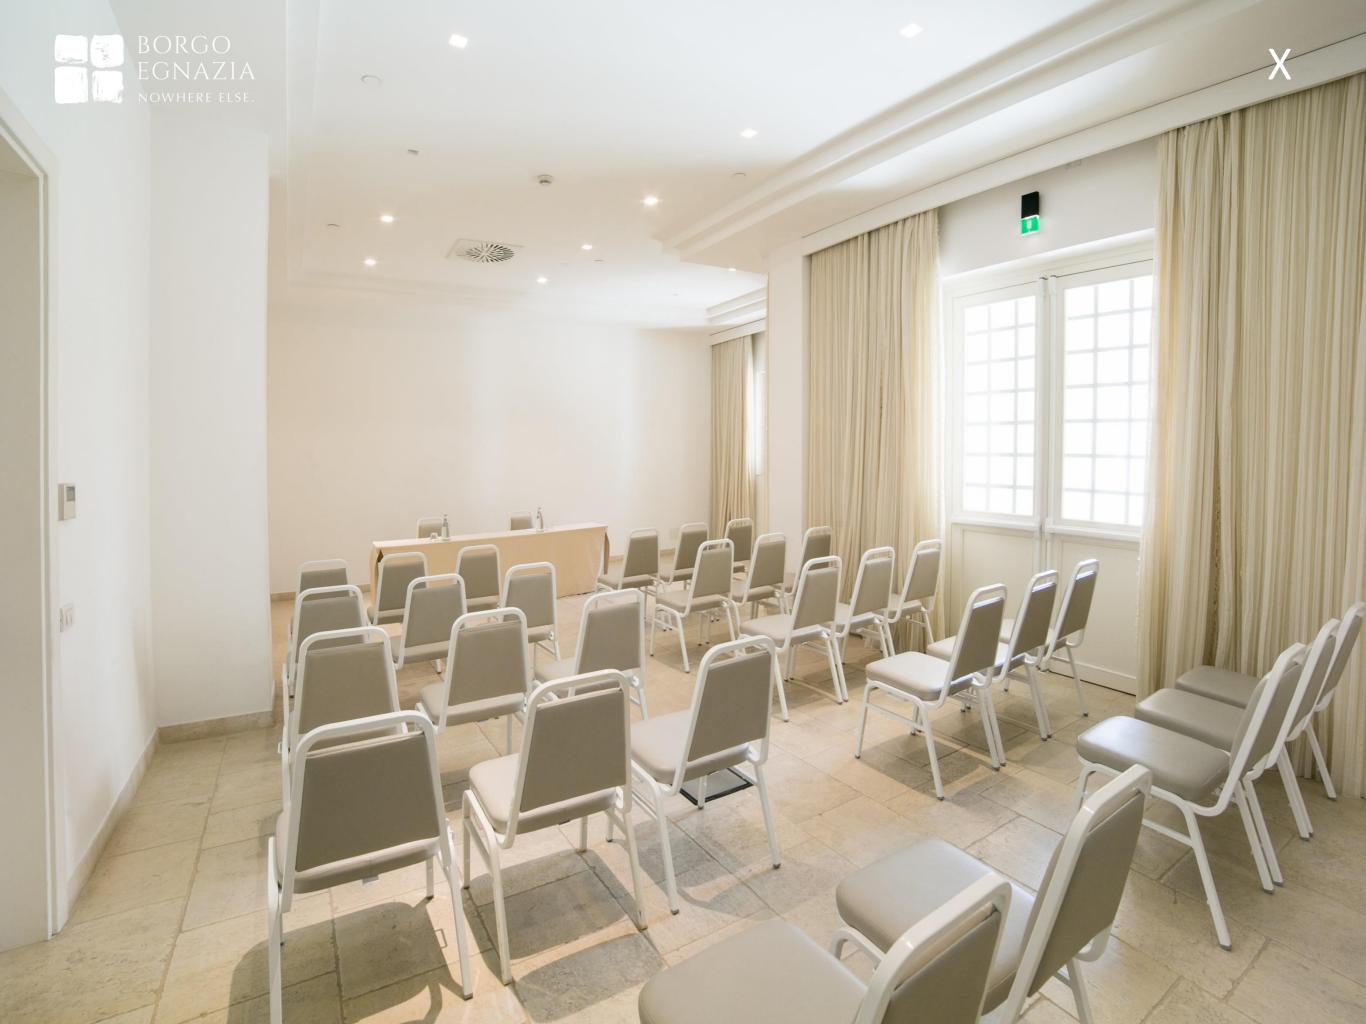

Area: 64 mq

|           | AREA<br>(in m²) | WIDTH<br>(mt) | LENGTH<br>(mt) | HEIGHT<br>(mt) | MAXIMUM<br>CAPACITY | NATURAL<br>LIGHT |
|-----------|-----------------|---------------|----------------|----------------|---------------------|------------------|
| EGNAZIA I | 64              | 5             | 12,7           | 3,7            | 50                  | $\checkmark$     |
|           |                 |               |                |                |                     |                  |
|           | HORSES          | SHOE          | THEATRE STYLE  | CLASSROO       | M BOARD             | CABARET          |
| EGNAZIA I | 23              |               | <b>50</b>      | 18             | 26                  | \                |
|           |                 |               |                |                |                     |                  |