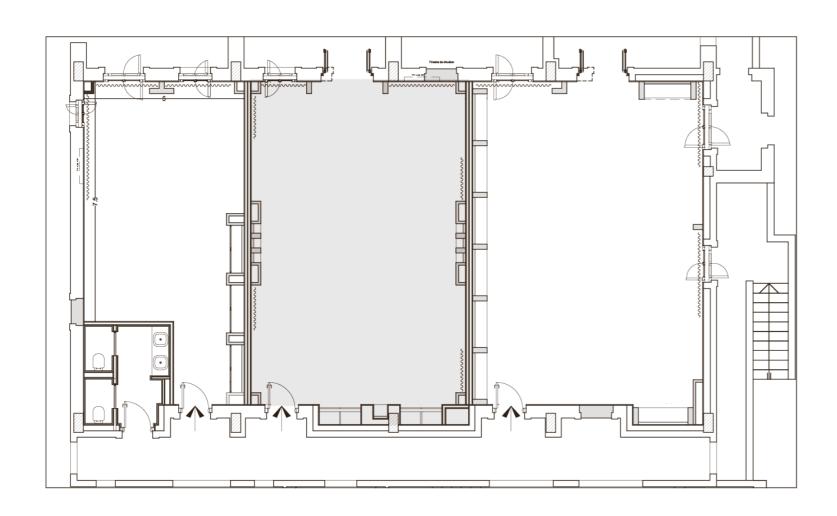

Area: 158 mq

|             | AREA<br>(in m²) | WIDTH<br>(mt) | LENGTH<br>(mt) | HEIGHT<br>(mt) | MAXIMUM<br>CAPACITY | NATURAL<br>LIGHT |
|-------------|-----------------|---------------|----------------|----------------|---------------------|------------------|
| EGNAZIA II  | 66              | 5,2           | 12,7           | 3,7            | 40                  | $\checkmark$     |
| EGNAZIA III | 92              | 7,24          | 12,7           | 3,7            | 90                  | $\checkmark$     |
|             |                 |               |                |                |                     |                  |
|             | HORSES          | SHOE          | THEATRE STYLE  | CLASSROO       | M BOARD             | CABARET          |
| EGNAZIA II  | 23              |               | 40             | 15             | 26                  | \                |
| EGNAZIA III | 31              |               | 90             | 42             | 34                  | \                |