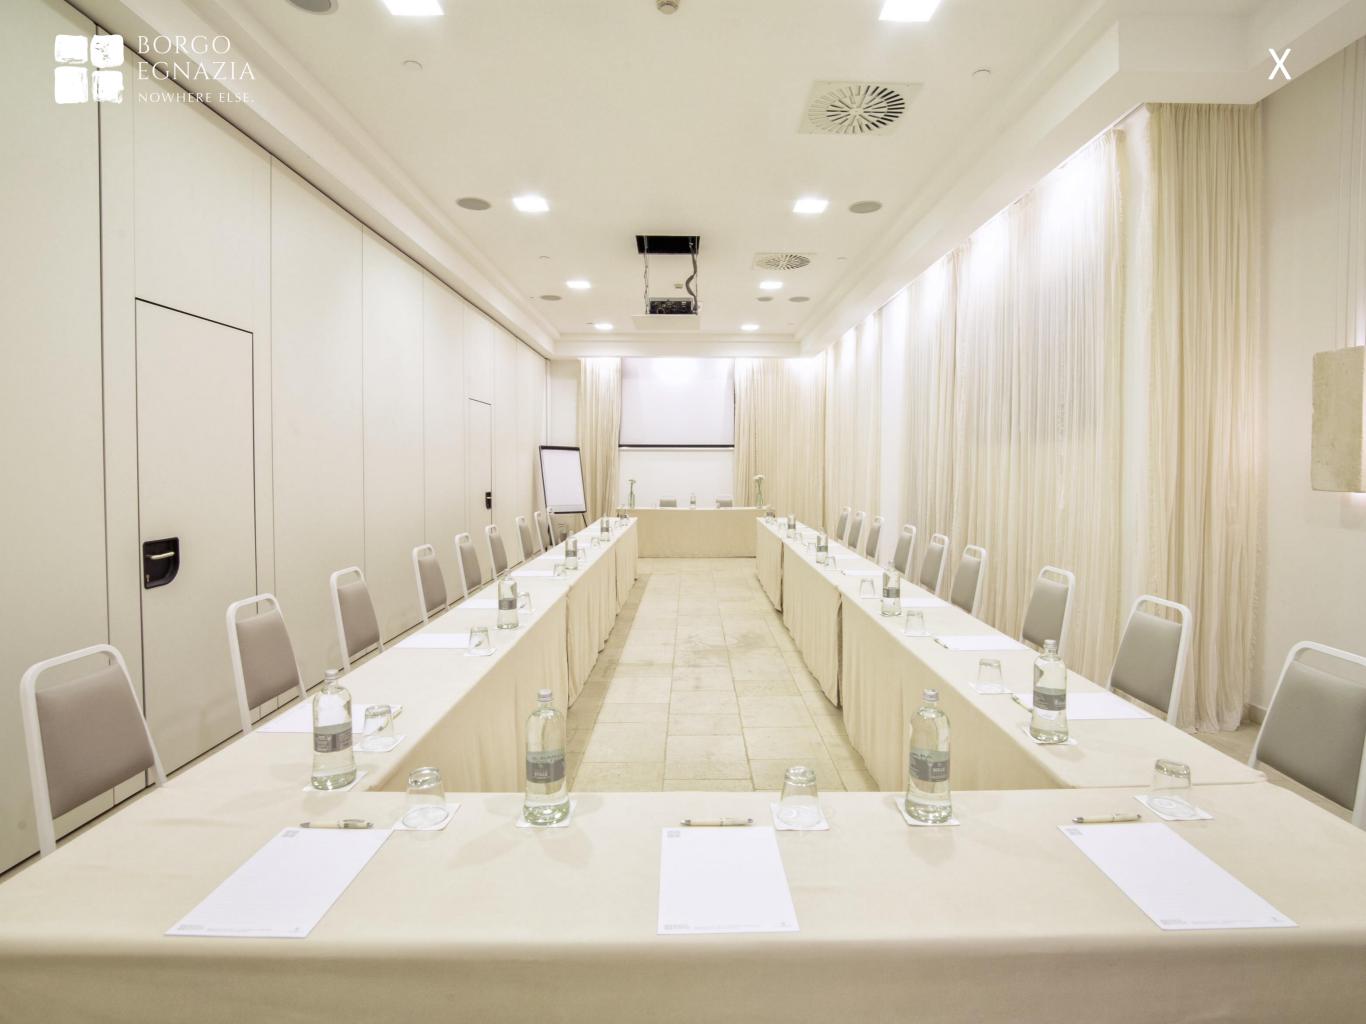

Area: 221 mq

|         | AREA<br>(in m²) | WIDTH<br>(mt) | LENGTH<br>(mt) | HEIGHT<br>(mt) | MAXIMUM<br>CAPACITY | NATURAL<br>LIGHT |
|---------|-----------------|---------------|----------------|----------------|---------------------|------------------|
| EGNAZIA | 221             | 17,5          | 12,7           | 3,7            | 224                 | $\checkmark$     |
|         |                 |               |                |                |                     |                  |
|         | HORSES          | HOE           | THEATRE STYLE  | CLASSROO       | m board             | CABARET          |
| EGNAZIA | 79              |               | 224            | 112            | 54                  | 119              |