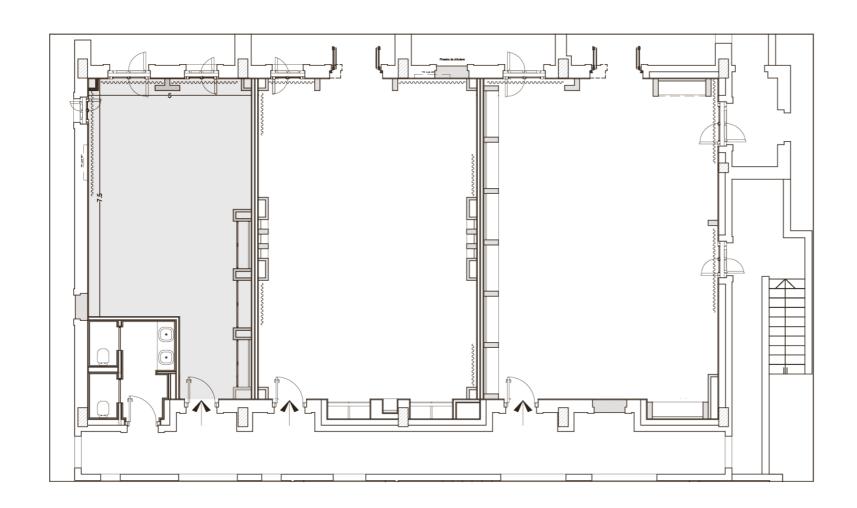

Area: 221 mq

|         | AREA<br>(in m²) | WIDTH<br>(mt) | LENGTH<br>(mt) | HEIGHT<br>(mt) | MAXIMUM<br>CAPACITY | NATURAL<br>LIGHT |
|---------|-----------------|---------------|----------------|----------------|---------------------|------------------|
| EGNAZIA | 221             | 17,5          | 12,7           | 3,7            | 224                 | $\checkmark$     |
|         |                 |               |                |                |                     |                  |
|         | HORSES          | HOE           | THEATRE STYLE  | CLASSROO       | m board             | CABARET          |
| EGNAZIA | 79              |               | 224            | 112            | 54                  | 119              |