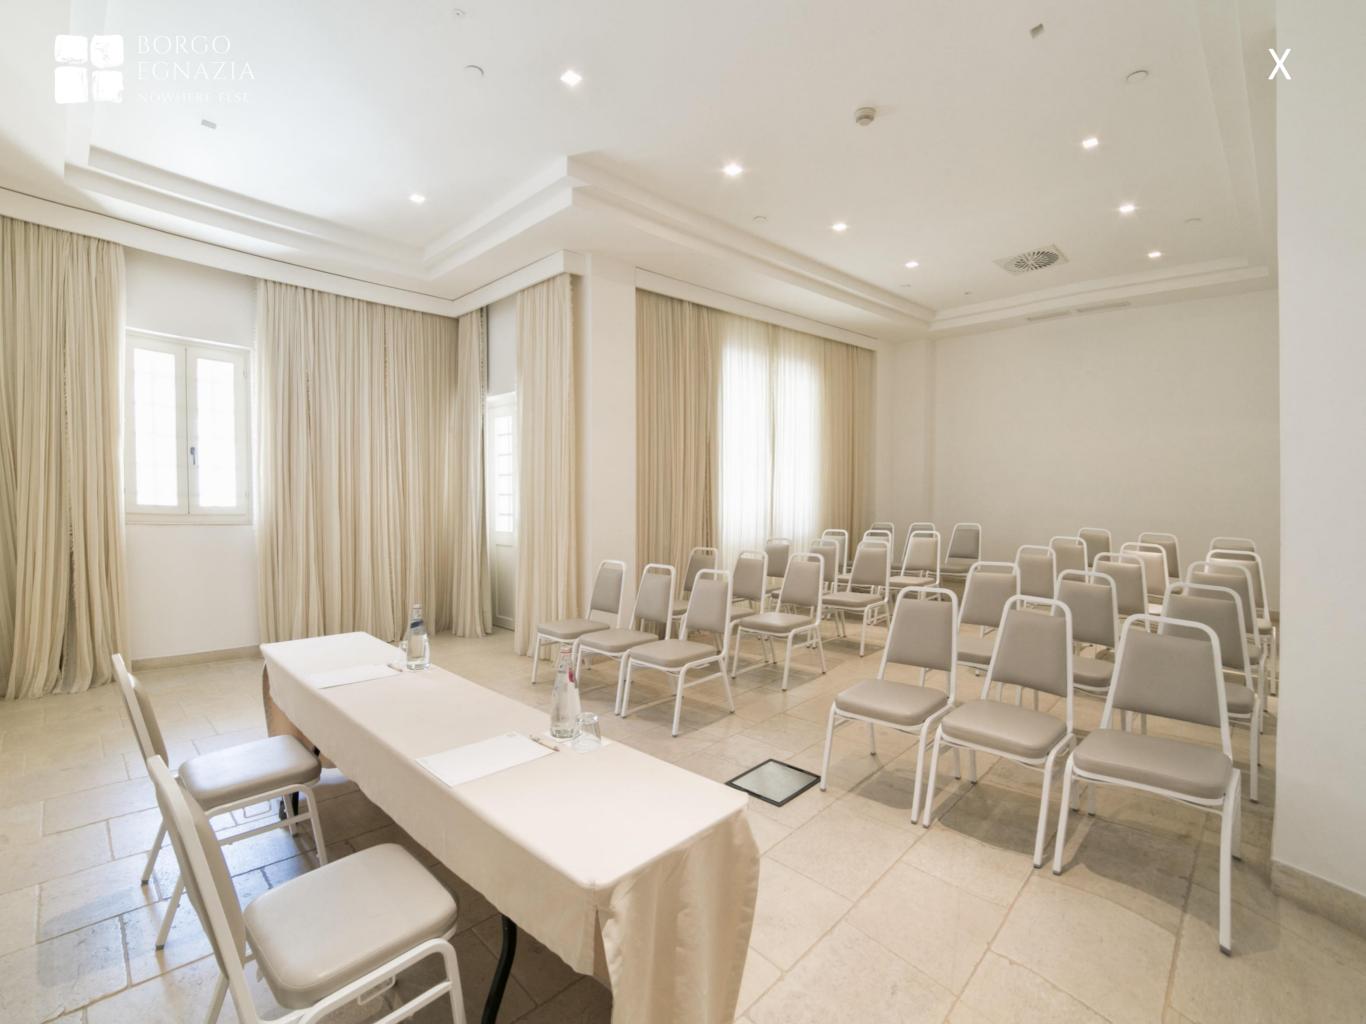

Area: 64 mq

|           | AREA<br>(in m²) | WIDTH<br>(mt) | LENGTH<br>(mt) | HEIGHT<br>(mt) | MAXIMUM<br>CAPACITY | NATURAL<br>LIGHT |
|-----------|-----------------|---------------|----------------|----------------|---------------------|------------------|
| EGNAZIA I | 64              | 5             | 12,7           | 3,7            | 50                  | $\checkmark$     |
|           |                 |               |                |                |                     |                  |
|           | HORSES          | SHOE          | THEATRE STYLE  | CLASSROO       | M BOARD             | CABARET          |
| EGNAZIA I | 23              |               | <b>50</b>      | 18             | 26                  | \                |
|           |                 |               |                |                |                     |                  |