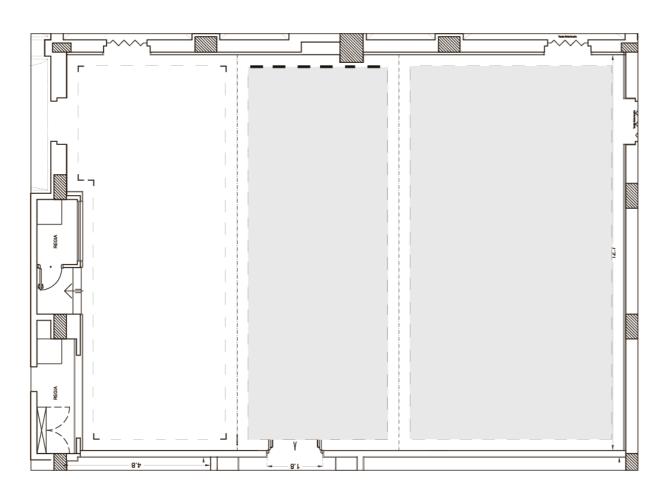

Area: 221 mq

|         | AREA<br>(in m²) | WIDTH<br>(mt) | LENGTH<br>(mt) | HEIGHT<br>(mt) | MAXIMUM<br>CAPACITY | NATURAL<br>LIGHT |
|---------|-----------------|---------------|----------------|----------------|---------------------|------------------|
| EGNAZIA | 221             | 17,5          | 12,7           | 3,7            | 224                 | $\checkmark$     |
|         |                 |               |                |                |                     |                  |
|         | HORSES          | HOE           | THEATRE STYLE  | CLASSROO       | m board             | CABARET          |
| EGNAZIA | 79              |               | 224            | 112            | 54                  | 119              |

Area: 158 mq

|             | AREA<br>(in m²) | WIDTH<br>(mt) | LENGTH<br>(mt) | HEIGHT<br>(mt) | MAXIMUM<br>CAPACITY | NATURAL<br>LIGHT |
|-------------|-----------------|---------------|----------------|----------------|---------------------|------------------|
| EGNAZIA II  | 66              | 5,2           | 12,7           | 3,7            | 40                  | $\checkmark$     |
| EGNAZIA III | 92              | 7,24          | 12,7           | 3,7            | 90                  | $\checkmark$     |
|             |                 |               |                |                |                     |                  |
|             | HORSES          | SHOE          | THEATRE STYLE  | CLASSROO       | M BOARD             | CABARET          |
| EGNAZIA II  | 23              |               | 40             | 15             | 26                  | \                |
| EGNAZIA III | 31              |               | 90             | 42             | 34                  | \                |