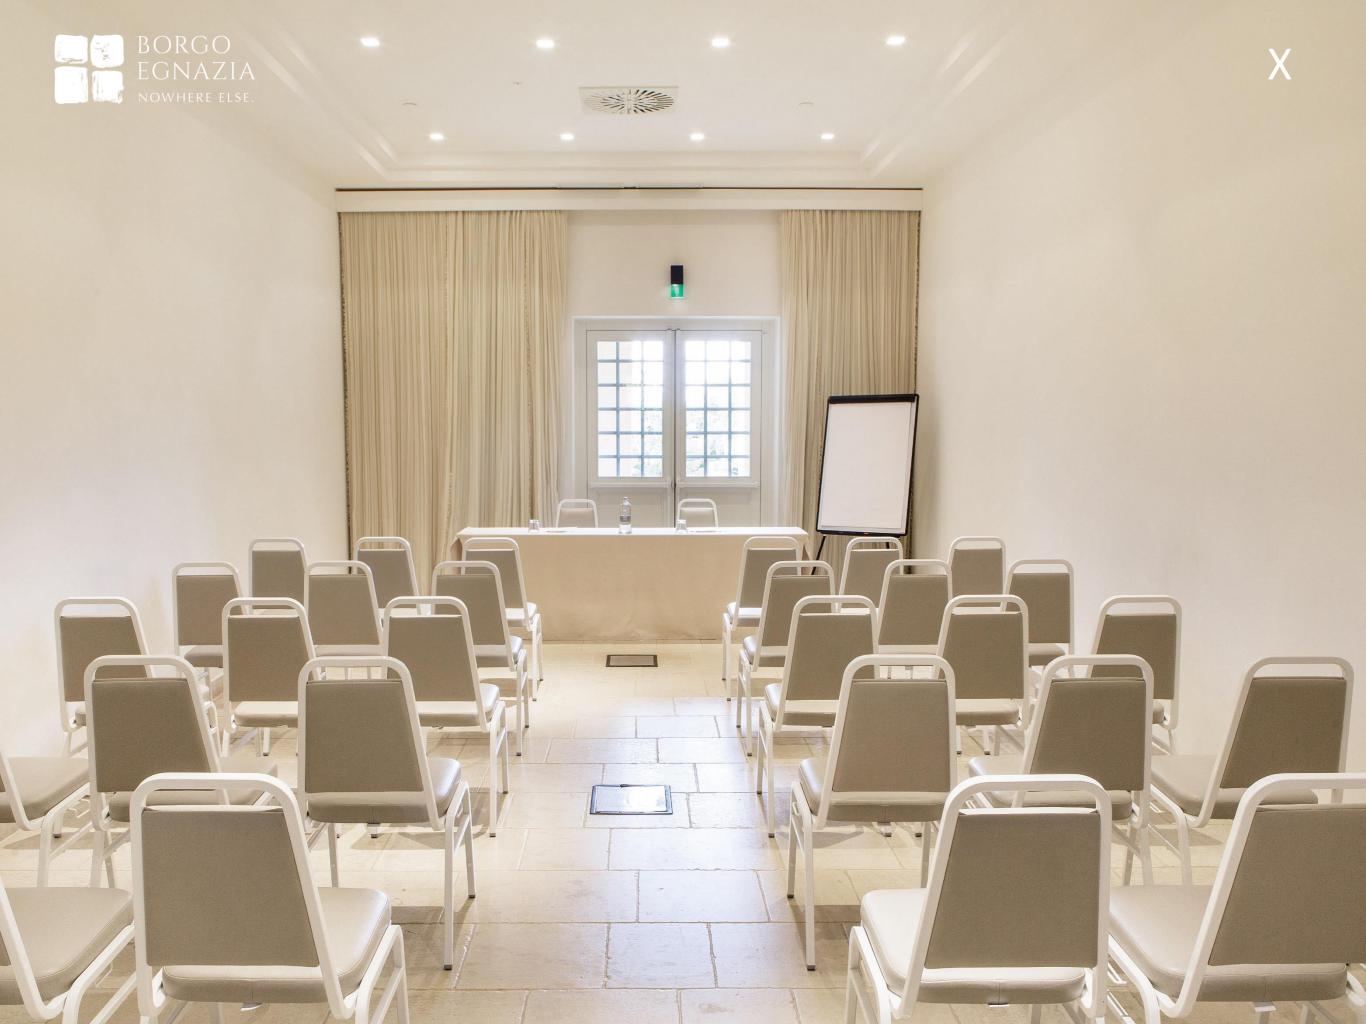

Area: 64 mq

|           | AREA<br>(in m²) | WIDTH<br>(mt) | LENGTH<br>(mt) | HEIGHT<br>(mt) | MAXIMUM<br>CAPACITY | NATURAL<br>LIGHT |
|-----------|-----------------|---------------|----------------|----------------|---------------------|------------------|
| EGNAZIA I | 64              | 5             | 12,7           | 3,7            | 50                  | $\checkmark$     |
|           |                 |               |                |                |                     |                  |
|           | HORSES          | SHOE          | THEATRE STYLE  | CLASSROO       | M BOARD             | CABARET          |
| EGNAZIA I | 23              |               | <b>50</b>      | 18             | 26                  | \                |
|           |                 |               |                |                |                     |                  |