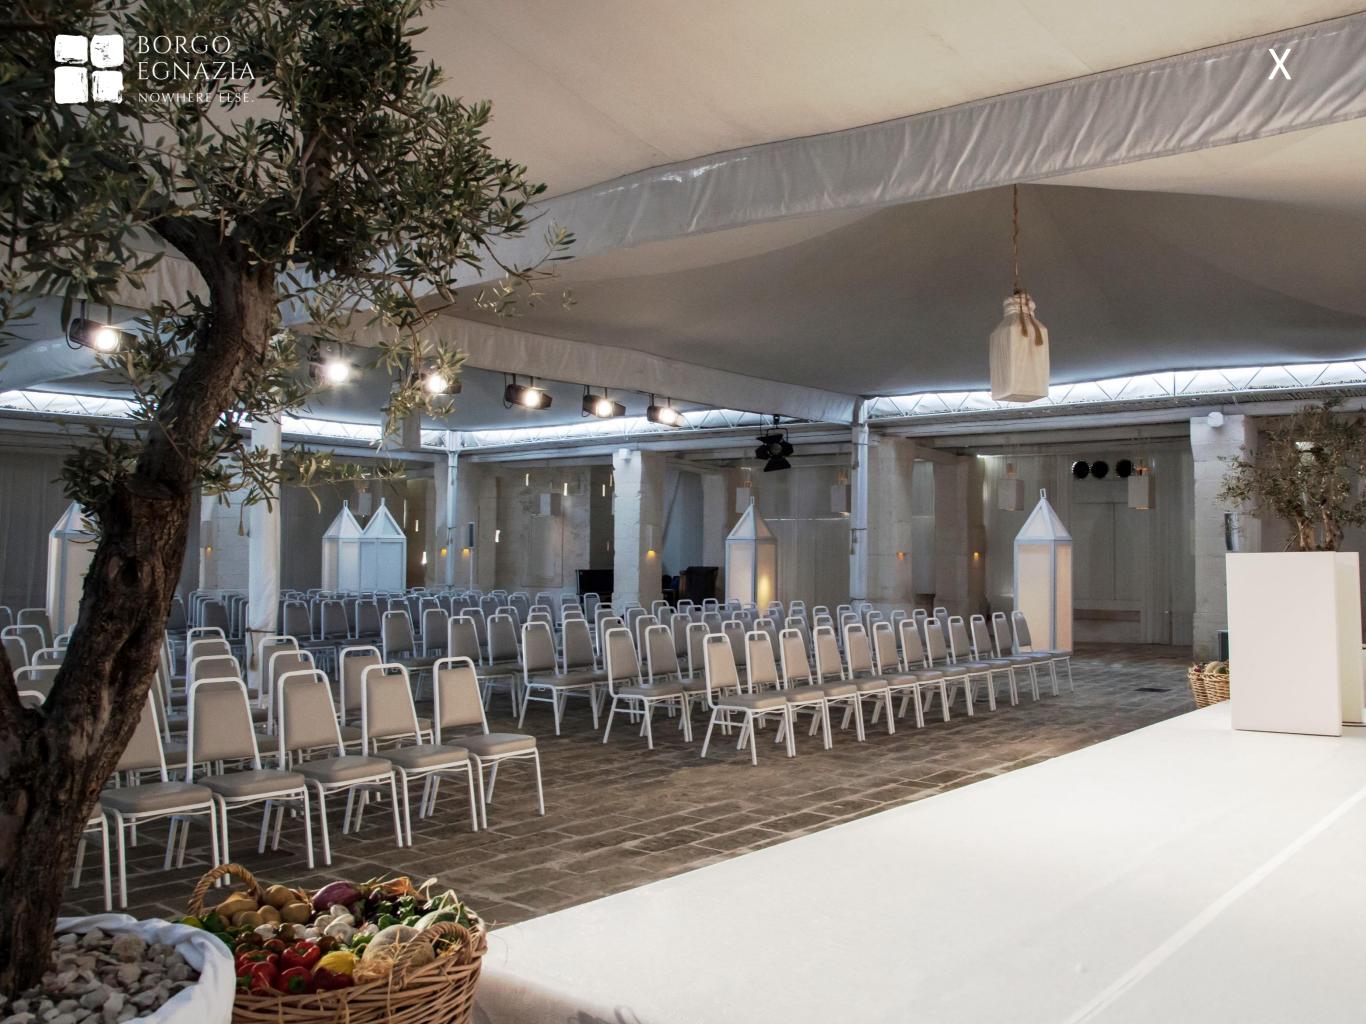

Area: 400 mq

|                | AREA<br>(in m²) | WIDTH<br>(mt) | LENGTH<br>(mt) | HEIGHT<br>(mt) | MAXIMUM<br>CAPACITY | NATURAL<br>LIGHT |
|----------------|-----------------|---------------|----------------|----------------|---------------------|------------------|
| GAZEBO CORTILE | 400             | 20            | 20             | 3,35 - 4,70    | 300                 | $\checkmark$     |
|                |                 |               |                |                |                     |                  |
|                | HORSES          | НОЕ           | THEATRE STYLE  | CLASSROO       | M BOARD             | CABARET          |
| GAZEBO CORTILE | \               |               | 300            | 200            | \                   | 200              |