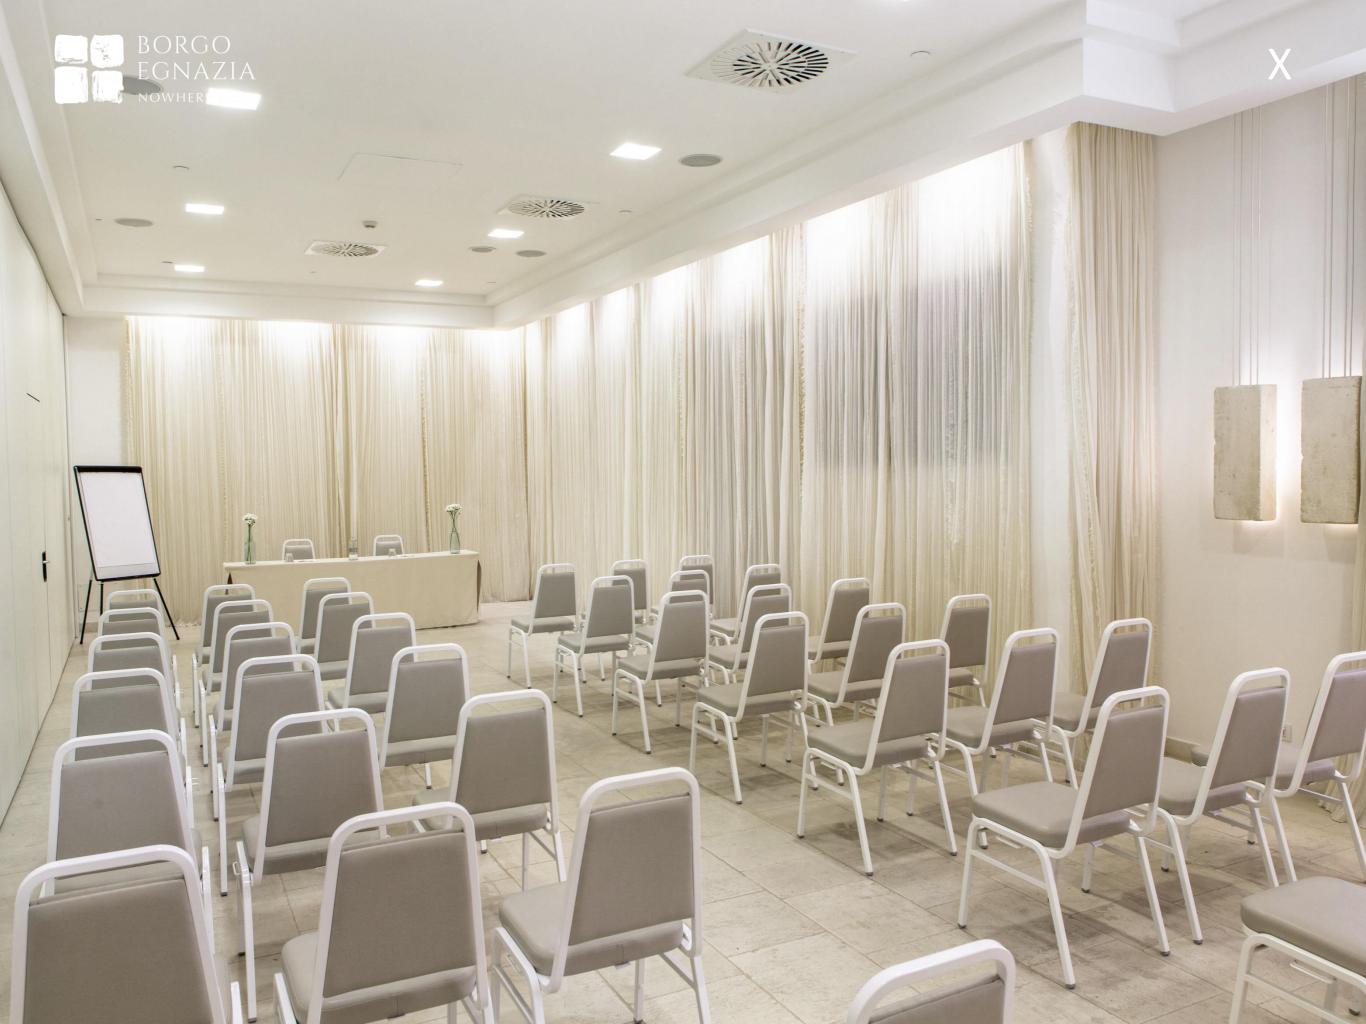

Area: 64 mq

|           | AREA<br>(in m²) | WIDTH<br>(mt) | LENGTH<br>(mt) | HEIGHT<br>(mt) | MAXIMUM<br>CAPACITY | NATURAL<br>LIGHT |
|-----------|-----------------|---------------|----------------|----------------|---------------------|------------------|
| EGNAZIA I | 64              | 5             | 12,7           | 3,7            | 50                  | $\checkmark$     |
|           |                 |               |                |                |                     |                  |
|           | HORSES          | SHOE          | THEATRE STYLE  | CLASSROO       | M BOARD             | CABARET          |
| EGNAZIA I | 23              |               | <b>50</b>      | 18             | 26                  | \                |
|           |                 |               |                |                |                     |                  |