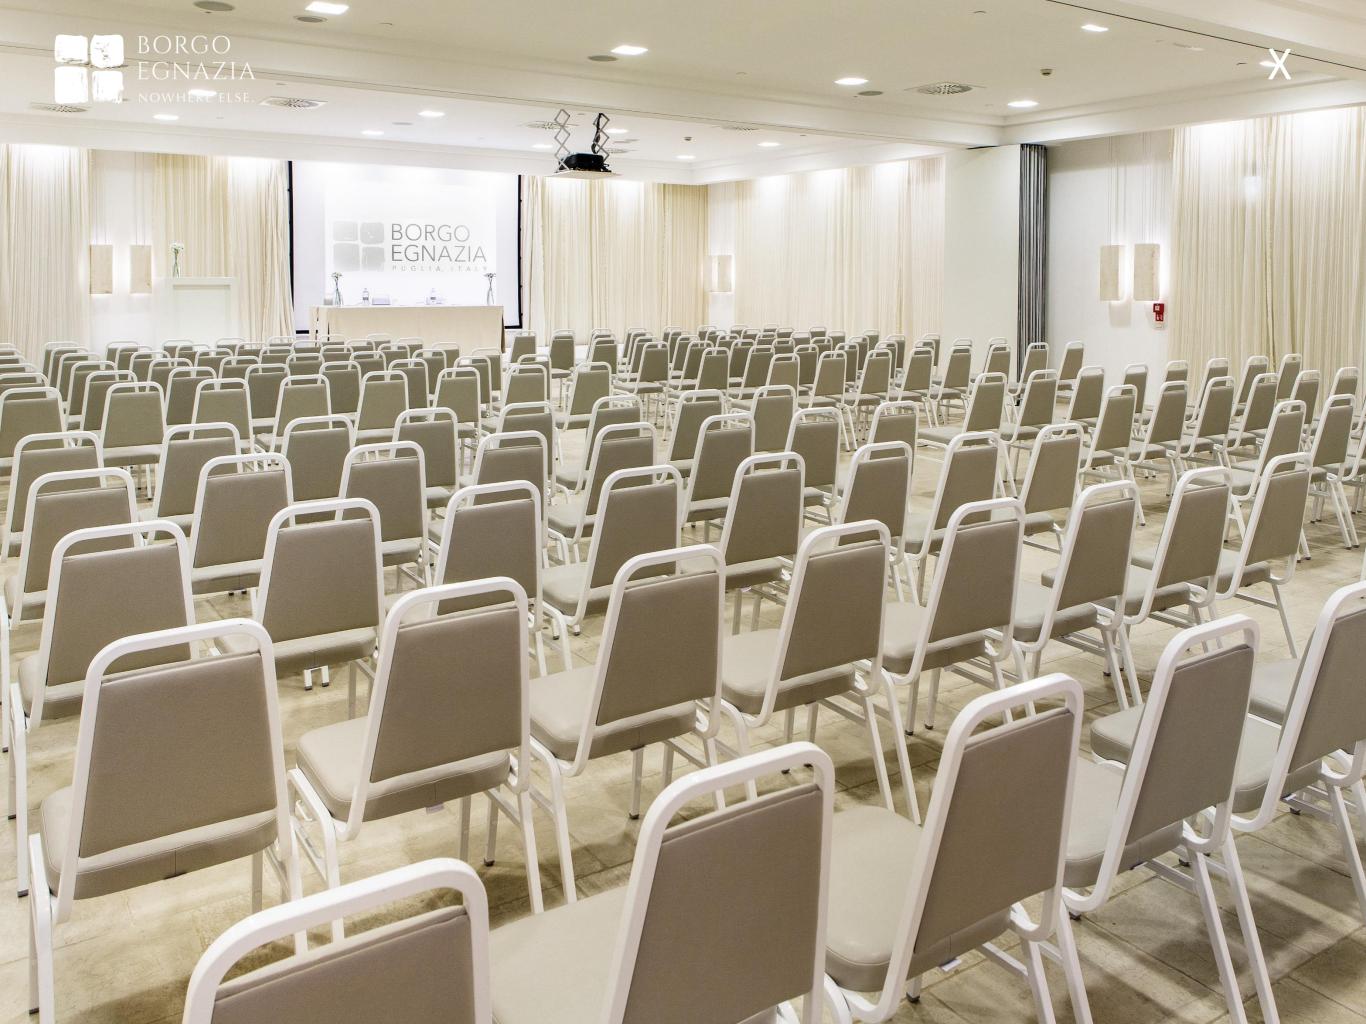

Area: 221 mq

|         | AREA<br>(in m²) | WIDTH<br>(mt) | LENGTH<br>(mt) | HEIGHT<br>(mt) | MAXIMUM<br>CAPACITY | NATURAL<br>LIGHT |
|---------|-----------------|---------------|----------------|----------------|---------------------|------------------|
| EGNAZIA | 221             | 17,5          | 12,7           | 3,7            | 224                 | $\checkmark$     |
|         |                 |               |                |                |                     |                  |
|         | HORSES          | HOE           | THEATRE STYLE  | CLASSROO       | m board             | CABARET          |
| EGNAZIA | 79              |               | 224            | 112            | 54                  | 119              |