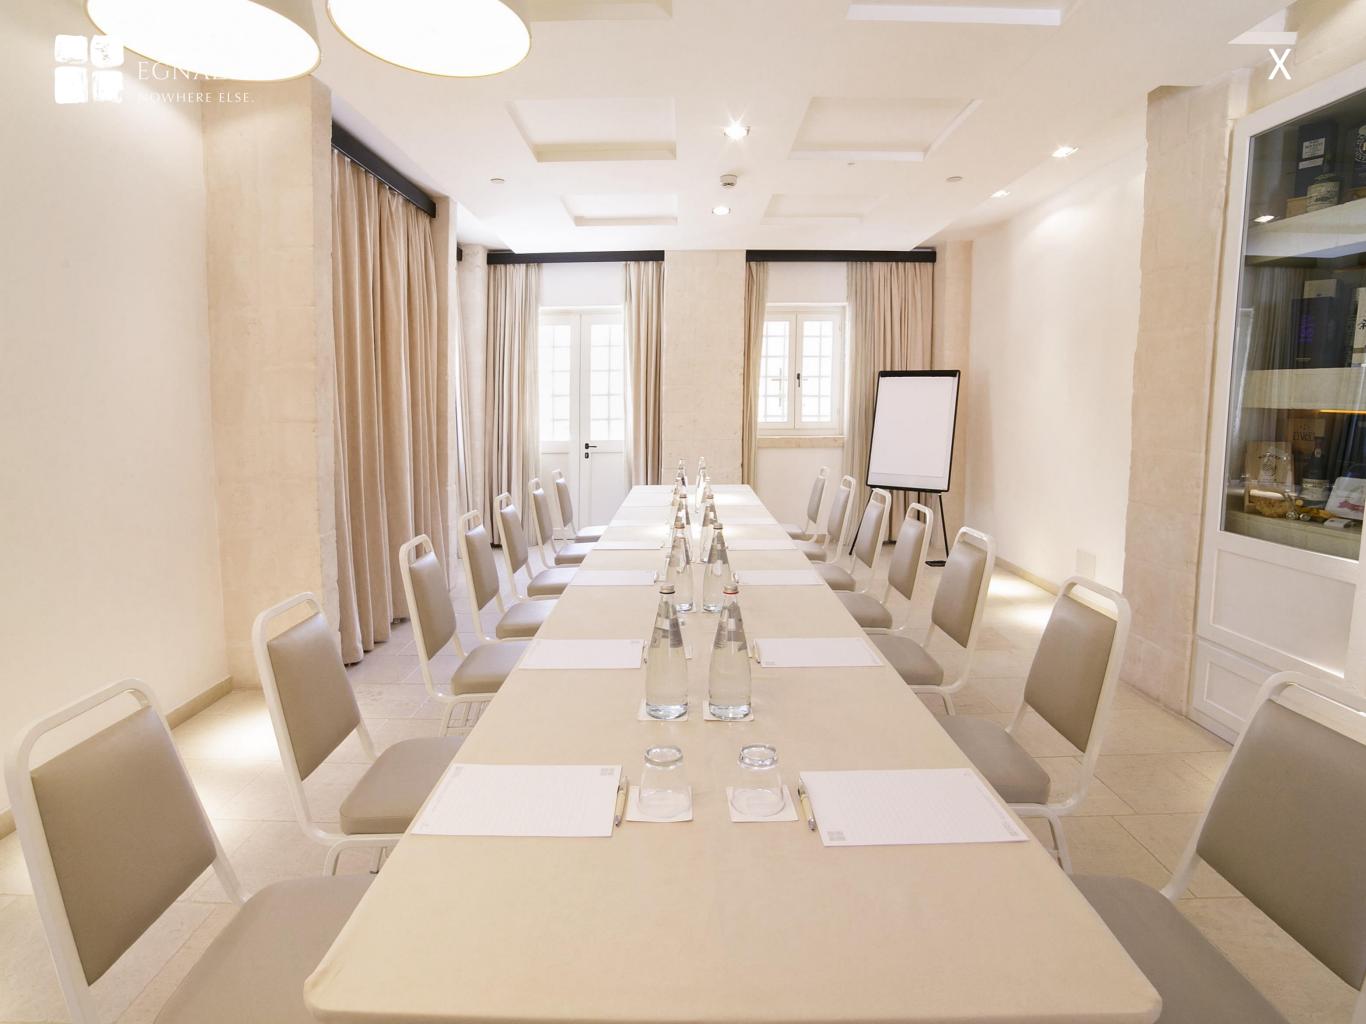

Area: 221 mq

|         | AREA<br>(in m²) | WIDTH<br>(mt) | LENGTH<br>(mt) | HEIGHT<br>(mt) | MAXIMUM<br>CAPACITY | NATURAL<br>LIGHT |
|---------|-----------------|---------------|----------------|----------------|---------------------|------------------|
| EGNAZIA | 221             | 17,5          | 12,7           | 3,7            | 224                 | $\checkmark$     |
|         |                 |               |                |                |                     |                  |
|         | HORSES          | HOE           | THEATRE STYLE  | CLASSROO       | m board             | CABARET          |
| EGNAZIA | 79              |               | 224            | 112            | 54                  | 119              |