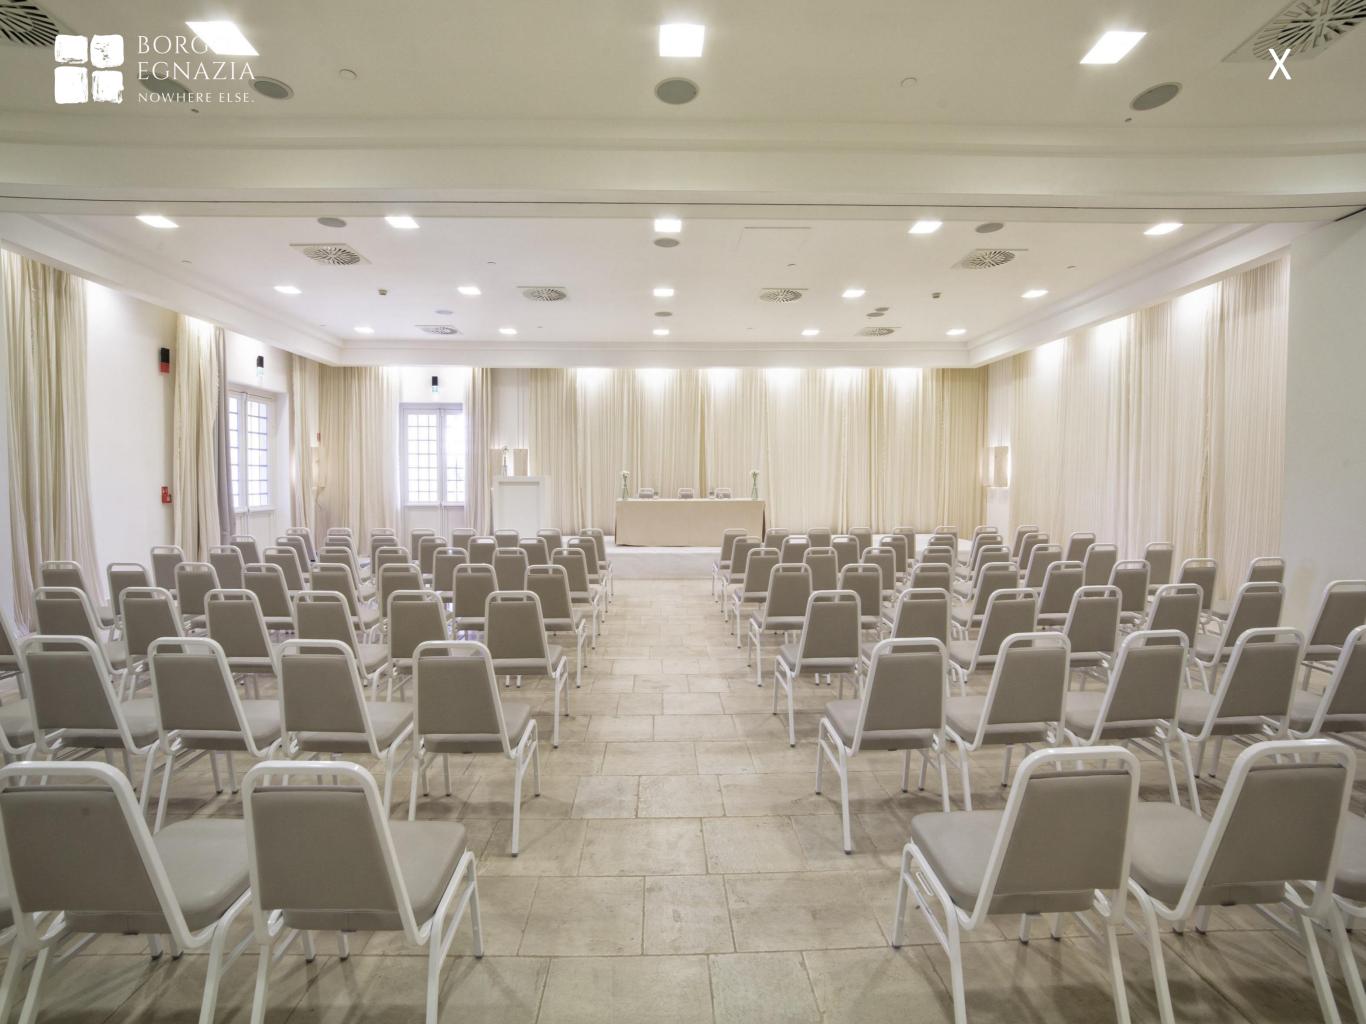

Area: 221 mq

|         | AREA<br>(in m²) | WIDTH<br>(mt) | LENGTH<br>(mt) | HEIGHT<br>(mt) | MAXIMUM<br>CAPACITY | NATURAL<br>LIGHT |
|---------|-----------------|---------------|----------------|----------------|---------------------|------------------|
| EGNAZIA | 221             | 17,5          | 12,7           | 3,7            | 224                 | $\checkmark$     |
|         |                 |               |                |                |                     |                  |
|         | HORSES          | HOE           | THEATRE STYLE  | CLASSROO       | m board             | CABARET          |
| EGNAZIA | 79              |               | 224            | 112            | 54                  | 119              |