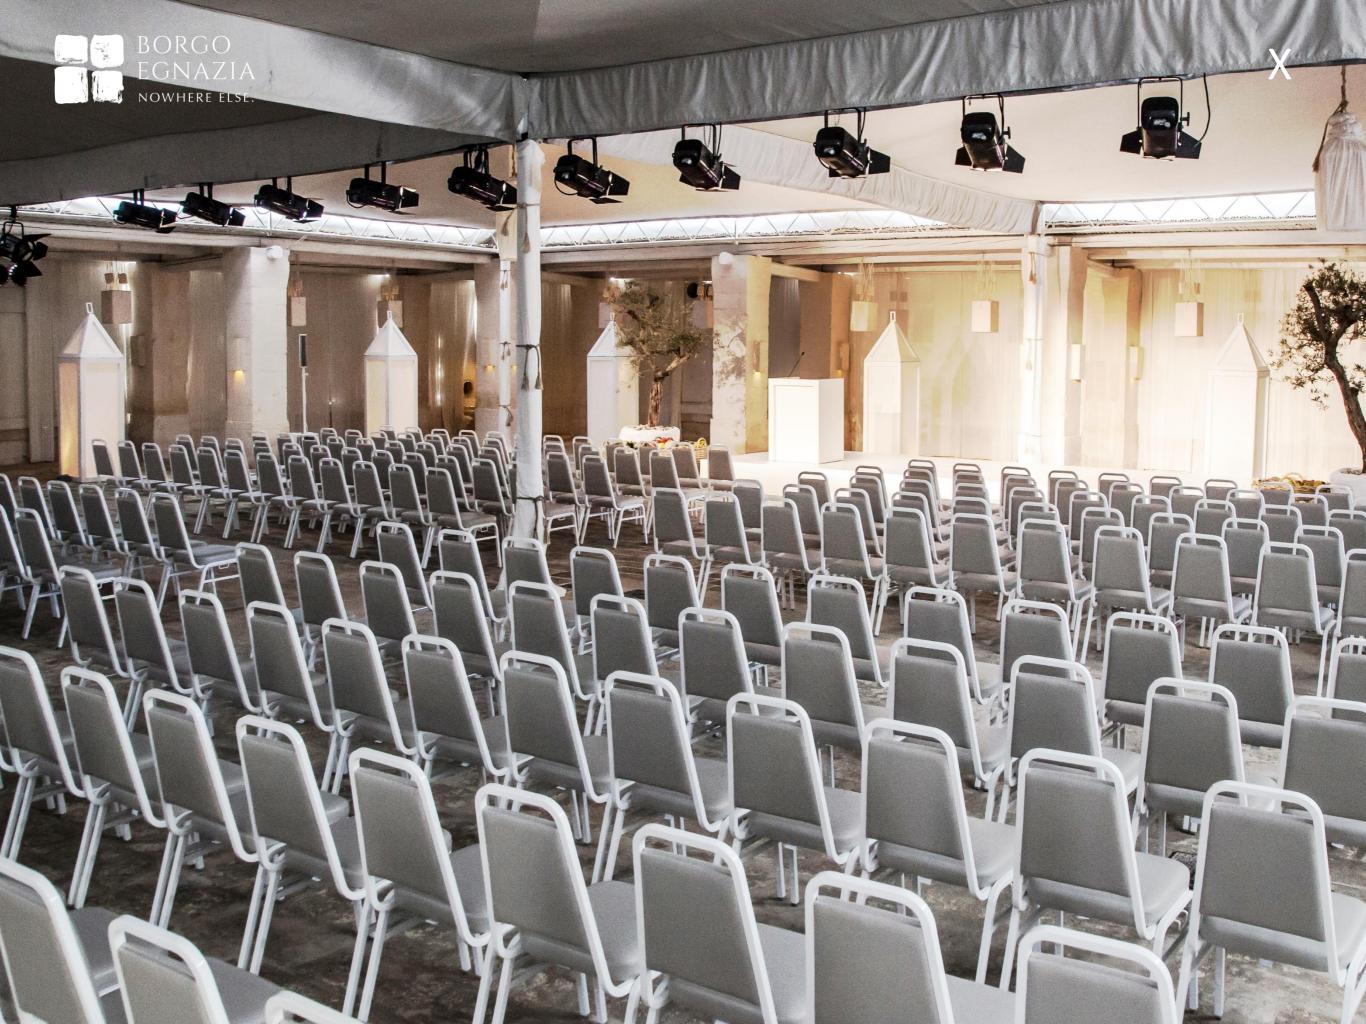

Area: 400 mq

|                | AREA<br>(in m²) | WIDTH<br>(mt) | LENGTH<br>(mt) | HEIGHT<br>(mt) | MAXIMUM<br>CAPACITY | NATURAL<br>LIGHT |
|----------------|-----------------|---------------|----------------|----------------|---------------------|------------------|
| GAZEBO CORTILE | 400             | 20            | 20             | 3,35 - 4,70    | 300                 | $\checkmark$     |
|                |                 |               |                |                |                     |                  |
|                | HORSES          | НОЕ           | THEATRE STYLE  | CLASSROO       | M BOARD             | CABARET          |
| GAZEBO CORTILE | \               |               | 300            | 200            | \                   | 200              |