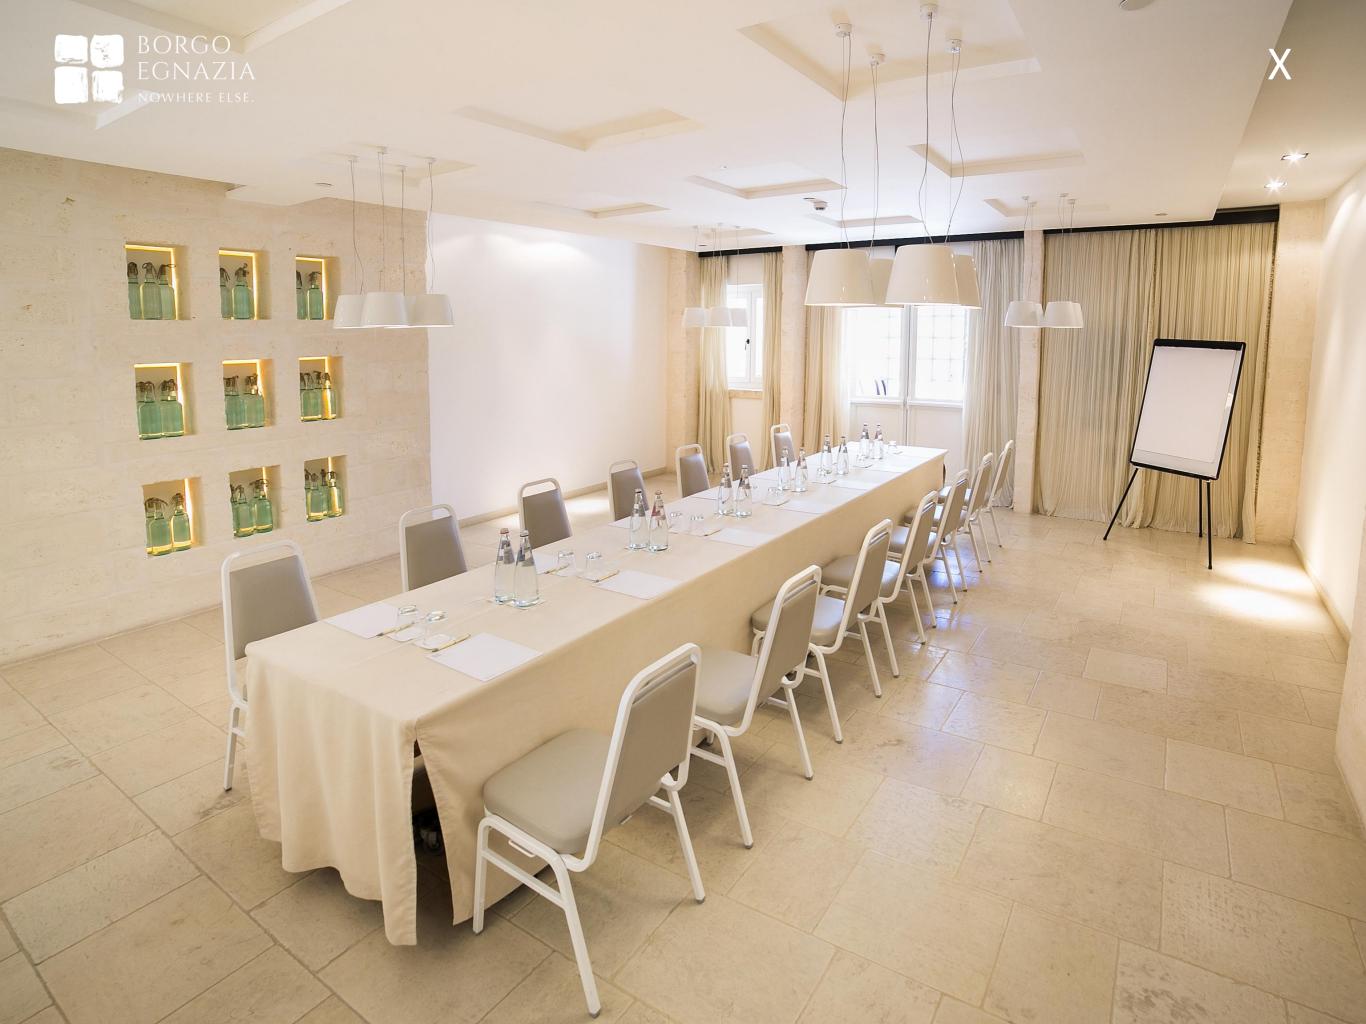

Area: 64 mq

|           | AREA<br>(in m²) | WIDTH<br>(mt) | LENGTH<br>(mt) | HEIGHT<br>(mt) | MAXIMUM<br>CAPACITY | NATURAL<br>LIGHT |
|-----------|-----------------|---------------|----------------|----------------|---------------------|------------------|
| EGNAZIA I | 64              | 5             | 12,7           | 3,7            | 50                  | $\checkmark$     |
|           |                 |               |                |                |                     |                  |
|           | HORSES          | SHOE          | THEATRE STYLE  | CLASSROO       | M BOARD             | CABARET          |
| EGNAZIA I | 23              |               | <b>50</b>      | 18             | 26                  | \                |
|           |                 |               |                |                |                     |                  |