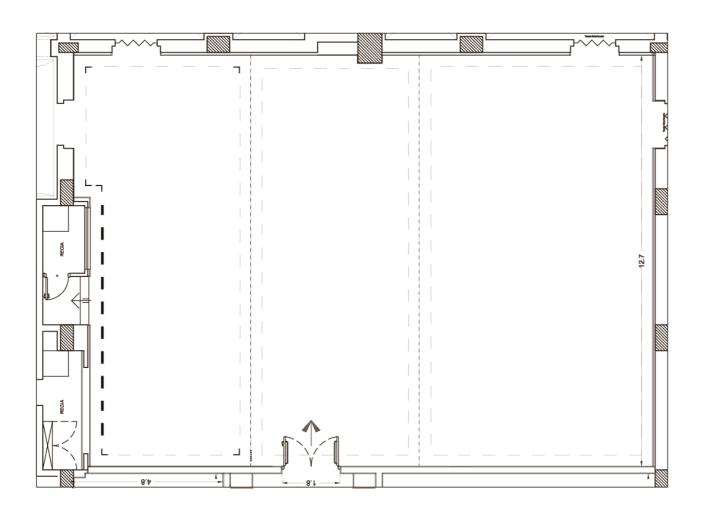

Area: 221 mq

|         | AREA<br>(in m²) | WIDTH<br>(mt) | LENGTH<br>(mt) | HEIGHT<br>(mt) | MAXIMUM<br>CAPACITY | NATURAL<br>LIGHT |
|---------|-----------------|---------------|----------------|----------------|---------------------|------------------|
| EGNAZIA | 221             | 17,5          | 12,7           | 3,7            | 224                 | $\checkmark$     |
|         |                 |               |                |                |                     |                  |
|         | HORSES          | HOE           | THEATRE STYLE  | CLASSROO       | m board             | CABARET          |
| EGNAZIA | 79              |               | 224            | 112            | 54                  | 119              |