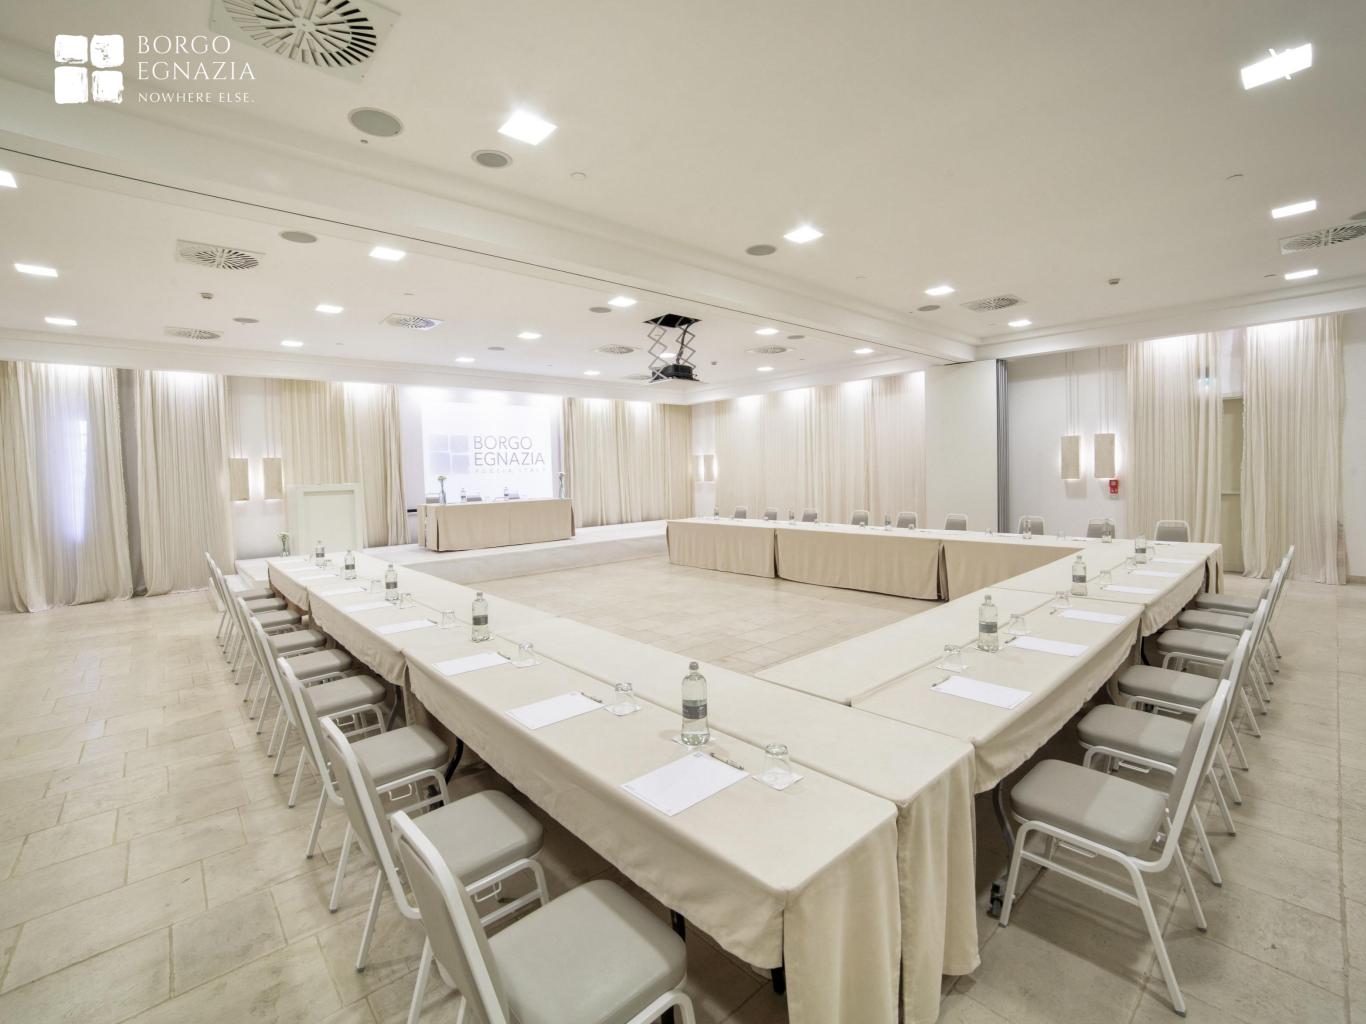

Area: 221 mq

|         | AREA<br>(in m²) | WIDTH<br>(mt) | LENGTH<br>(mt) | HEIGHT<br>(mt) | MAXIMUM<br>CAPACITY | NATURAL<br>LIGHT |
|---------|-----------------|---------------|----------------|----------------|---------------------|------------------|
| EGNAZIA | 221             | 17,5          | 12,7           | 3,7            | 224                 | $\checkmark$     |
|         |                 |               |                |                |                     |                  |
|         | HORSES          | HOE           | THEATRE STYLE  | CLASSROO       | m board             | CABARET          |
| EGNAZIA | 79              |               | 224            | 112            | 54                  | 119              |