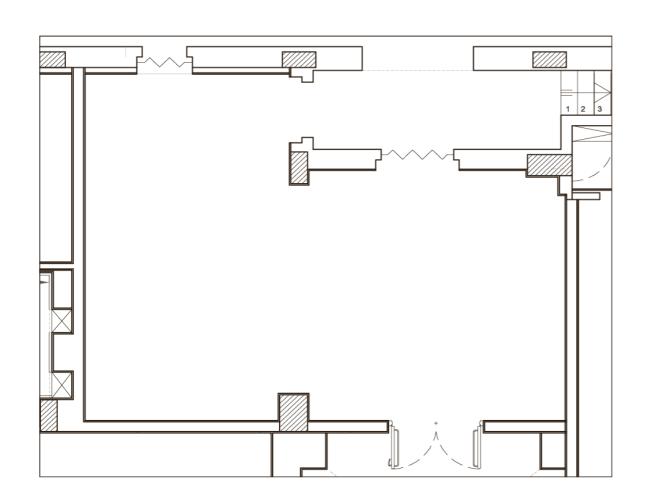

Area: 39 mq

|            | AREA<br>(in m²) | WIDTH (mt) | LENGTH<br>(mt) | HEIGHT<br>(mt) | MAXIMUM<br>CAPACITY | natural<br>light |
|------------|-----------------|------------|----------------|----------------|---------------------|------------------|
| CIGAR ROOM | 39              | 7          | 5,5            | 2,65           | 25                  | $\checkmark$     |
|            |                 |            |                |                |                     |                  |
|            | HORSES          | SHOE       | THEATRE STYLE  | CLASSROO       | M BOARD             | CABARET          |
| CIGAR ROOM | 9               |            | 25             | 9              | 12                  | \                |
|            |                 |            |                |                |                     |                  |