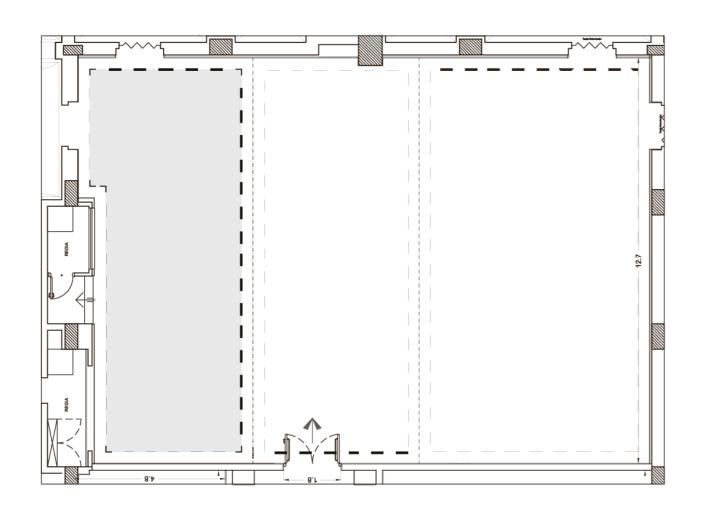

Area: 158 mq

|             | AREA<br>(in m²) | WIDTH<br>(mt) | LENGTH<br>(mt) | HEIGHT<br>(mt) | MAXIMUM<br>CAPACITY | NATURAL<br>LIGHT |
|-------------|-----------------|---------------|----------------|----------------|---------------------|------------------|
| EGNAZIA II  | 66              | 5,2           | 12,7           | 3,7            | 40                  | $\checkmark$     |
| EGNAZIA III | 92              | 7,24          | 12,7           | 3,7            | 90                  | $\checkmark$     |
|             |                 |               |                |                |                     |                  |
|             | HORSES          | SHOE          | THEATRE STYLE  | CLASSROO       | M BOARD             | CABARET          |
| EGNAZIA II  | 23              |               | 40             | 15             | 26                  | \                |
| EGNAZIA III | 31              |               | 90             | 42             | 34                  | \                |